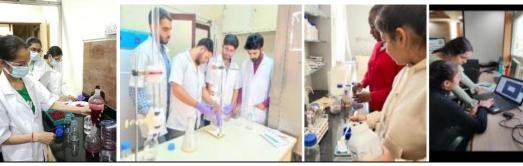

## Sher-e-Kashmir University of Agricultural Sciences and Technology of Jammu Chatha, Jammu-180009

Prof. B.C. Sharma Principal Investigator/Coordinator - IDP